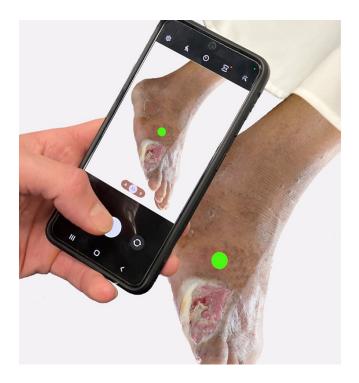

#### Easy to use

Silhouette is a **non-contact, easy-to-use system** that enable all users to quickly capture images and record healing data.