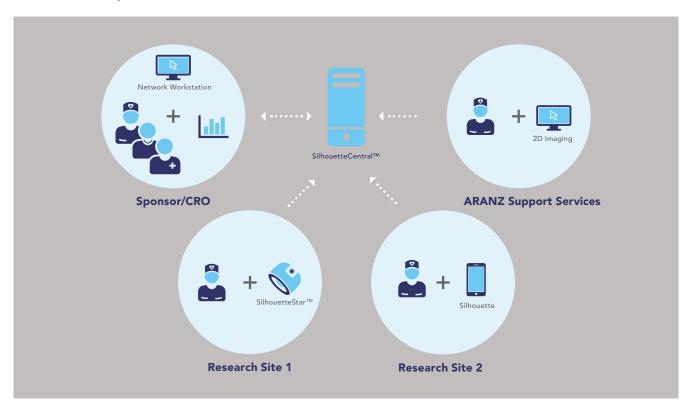

abase of images and measurements enables all clinicians to see how the wounds are healing without compromising patient confidentiality."

For more than 10 years Pharmas, CROs, and BioTechs have chosen Silhouette to image, measure and document the efficacy of their drugs and devices on wounds and skin conditions.

More than **190 clinical trials** across 37 countries have chosen Silhouette.

Our superior **support services** are available globally 24x7.

Silhouette is **trusted**, with FDA approval and CE accreditation.

We provide full project management, planning, configuration, training, data management, and blinded assessment for clinical trials, making Silhouette the obvious choice for clinical trial imaging, measuring and data management.

### Silhouette operates across trial sites:



#### **About ARANZ Medical:**

ARANZ Medical is a healthcare informatics company focused on innovative medical imaging and data-capture devices, and analysis software. The Silhouette product suite is primarily used for wounds and skin disruptions and is well suited to clinical trial and telemedicine applications. The company is an ISO 13485 certified manufacturer of medical devices.